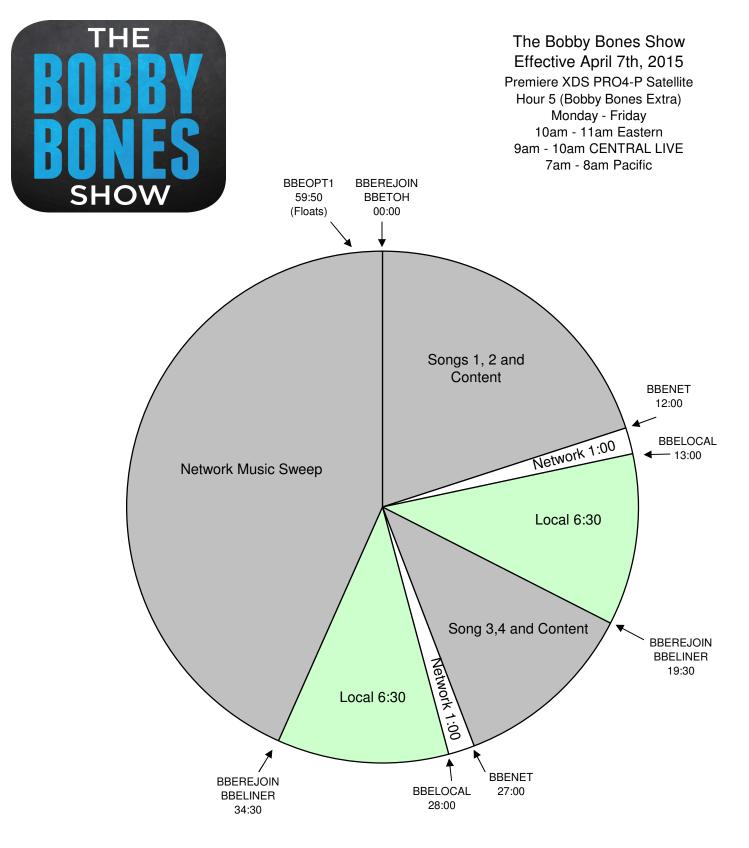

## All Breaks Float Program is live for 5 hours starting at 6am Eastern. Central and Pacific time zones are

welcome to air 5 hours, starting at 5am local time. Network will program music and talk during the content segments. Stations are welcome

to schedule additional songs in the 6:30 minute local segments

BBELOCAL - Fires local breaks. All breaks float.

BBELINER - Float. Fires locally voiced short show ID - must be exactly 5 seconds, dry voice

For Technical Assistance call: Premiere Network Operations Center: 800-276-4431 Technical Info: www.premiereradio.com/engineering

**premiere** NETWORKS

BBEREJOIN - Joins the show BBETOH - Float. Fires locally produced top of hour ID - network will go silent for :15 BBEOPT1 - Floating Out from Network Fill Music